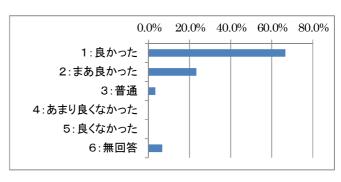

#### 3) 講演はいかがでしたか

|             | 回答数(人) | 割合(%)  |
|-------------|--------|--------|
| 1:良かった      | 40     | 66. 7% |
| 2:まあ良かった    | 14     | 23. 3% |
| 3:普通        | 2      | 3.3%   |
| 4:あまり良くなかった | 0      | 0.0%   |
| 5:良くなかった    | 0      | 0.0%   |
| 6:無回答       | 4      | 6. 7%  |
| 計           | 60     | 100.0% |