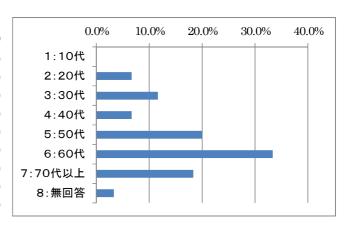

#### 1) あなたの年齢をお教えください

|         | 回答数(人) | 割合(%)  |
|---------|--------|--------|
| 1:10代   | 0      | 0.0%   |
| 2:20代   | 4      | 6. 7%  |
| 3:30代   | 7      | 11.7%  |
| 4:40代   | 4      | 6. 7%  |
| 5:50代   | 12     | 20.0%  |
| 6:60代   | 20     | 33. 3% |
| 7:70代以上 | 11     | 18.3%  |
| 8:無回答   | 2      | 3. 3%  |
| 計       | 60     | 100.0% |