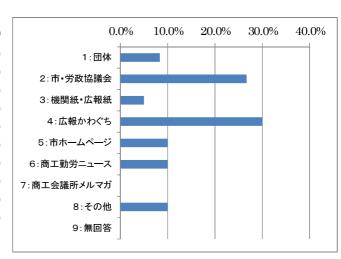

#### 2) この講座をどのようにお知りになりましたか

|                     | 回答数(人) | 割合(%)  |
|---------------------|--------|--------|
| 1:団体からの紹介           | 5      | 8.3%   |
| 2:市・労政協議会からの紹介      | 16     | 26. 7% |
| 3:団体の機関紙 ■ 広報紙      | 3      | 5.0%   |
| 4:広報かわぐち            | 18     | 30.0%  |
| 5:市ホームページ           | 6      | 10.0%  |
| 6:商工勤労ニュ <b>ー</b> ス | 6      | 10.0%  |
| 7:川口商工会議所メルマガ       | 0      | 0.0%   |
| 8:その他               | 6      | 10.0%  |
| 9:無回答               | 0      | 0.0%   |
| 計                   | 60     | 100.0% |

#### その他

- 公民館のチラシコーナー
- 友人の紹介
- マイジャーナル
- 親に言われて