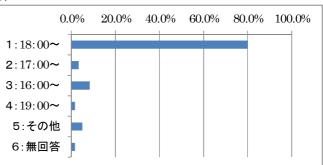

4) 開始時間はいかがでしたか (開始時間帯について)

|             | 回答数(人) | 割合(%)  |
|-------------|--------|--------|
| 1:18:00~がよい | 48     | 80.0%  |
| 2:17:00~がよい | 2      | 3.3%   |
| 3:16:00~がよい | 5      | 8.3%   |
| 4:19:00~がよい | 1      | 1. 7%  |
| 5:その他       | 3      | 5.0%   |
| 6:無回答       | 1      | 1. 7%  |
| 計           | 60     | 100.0% |
|             |        |        |

その他

18:30~がよい12:00~がよい

5) その他、今回の講座で感じたことや、今後、聴講してみたいテーマや講師がありましたら ご自由にお書きください