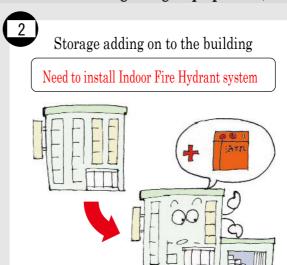

Consult with a competent Firefighting Organization in the planning phase.

The following cases require installation of new Firefighting Equipment, etc...

Come to a competent Firefighting Organization for consultation • notification!