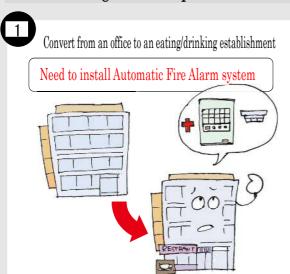

Consult with a competent Firefighting Organization in the planning phase.

The following cases require installation of new Firefighting Equipment, etc...

Come to a competent Firefighting Organization for consultation • notification!