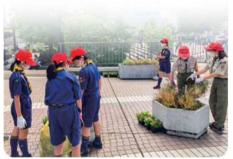

# In case of Emergency! Providing is Preventing!

Keep preparing for emergencies by holding emergency drills regularly.

As autonomous disaster preventing organizations, Town-block/Residents' Councils are cooperating with the City to back up disaster-proof community.

**Disaster Prevention** 