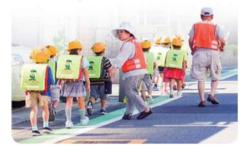

# Safety Patrol in your Area

Town-block/Residents' Council members go around the area to watch the community's peace and safety.

To secure the safety of the area, Town-block/Residents Councils are promoting the installation of security street lights and security cameras.