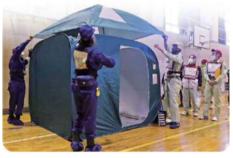

# In case of Emergency! Providing is Preventing!

Keep preparing for emergencies by holding emergency drills regularly.

As autonomous disaster preventing organizations, Town-block/Residents' Councils are cooperating with the City to back up disaster-proof community.

**Disaster Prevention** 