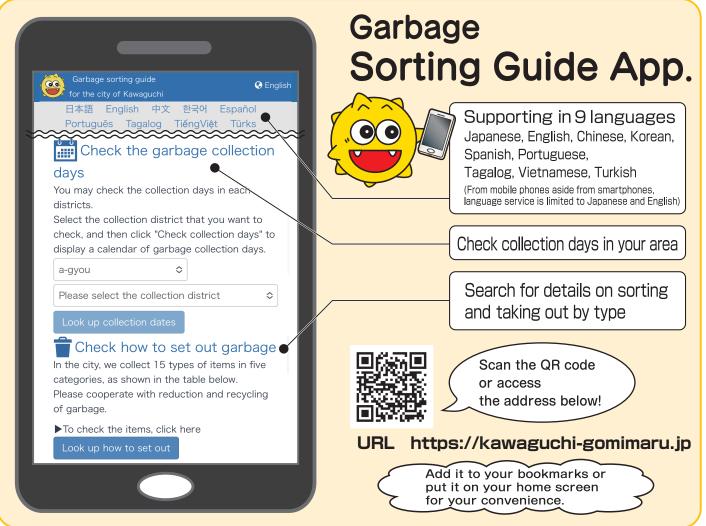

# Did you know about this handy service?

### 

- 1. End of the month...Notification of next month's pickup days for regular garbage, hazardous garbage, and recyclable garbage
- 2. The day before collection day ... Notification of collection for glass bottles and beverage cans, metals and paper, and PET bottles and textiles

You can register by scanning the QR code or going to the address below!

#### URL https://gomimaru-mail.jp/

#### Kawaguchi City official LINE account

This service uses AI (artificial intelligence) for "garbage separation searches" and provides household garbage collection schedule, how to sort and take out each garbage, and notifications.

#### To add in your Friend lists via QR code

Open "Add Friends" of LINE App.  $\rightarrow$  tap "QR code" and scan the "QR code" on the right to add on your Friend lists.

#### To add in your Friend lists via ID search

Open "Add Friends" of LINE App.  $\rightarrow$  tap "Search" and enter LINE ID on the right to add on your Friend lists.

#### Japanese text only Please add us as a friend

# LINE ID

@kawaguchi\_city