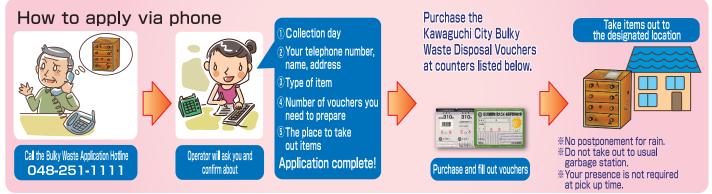

# **Bulky Waste**

Treet Items over 40cm on one side (furniture, bedding, other)

To apply J Bulky Waste Application Hotline Service Division TEL 048-251-1111

Monday-Friday (closed on national holidays and New Year holidays) 9:00~17:00

Bulky waste collection requires prior application.

- $\cdot$  Bulky waste will be collected in three days after your application, except for Saturday, Sunday, national holidays and New Year holidays.
- · We appreciate your understanding that lines tend to be crowded the day after holidays.
- Can accept up to 15 items per household each time. Note that there are items that require different disposing method and cannot be accepted by the City. Please check the list of items (P.15-23).
- $\boldsymbol{\cdot}$  Applications for some items are not done by Internet.
- Applications for sofa, bed, desk disposal are done only by phone, as the operator needs to know their current condition.