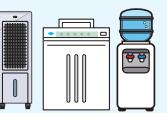

# How to dispose of CFC gas products

1. Example of CFC gas products

Dehumidifiers, chillers and water dispenser, etc containing CFC gas.

#### 2. How to check if products use CFC gas

Products containing CFC gas will be labeled with "refrigerant gas",

"CFC gas", "R-134a", or "HCFC-22", etc.