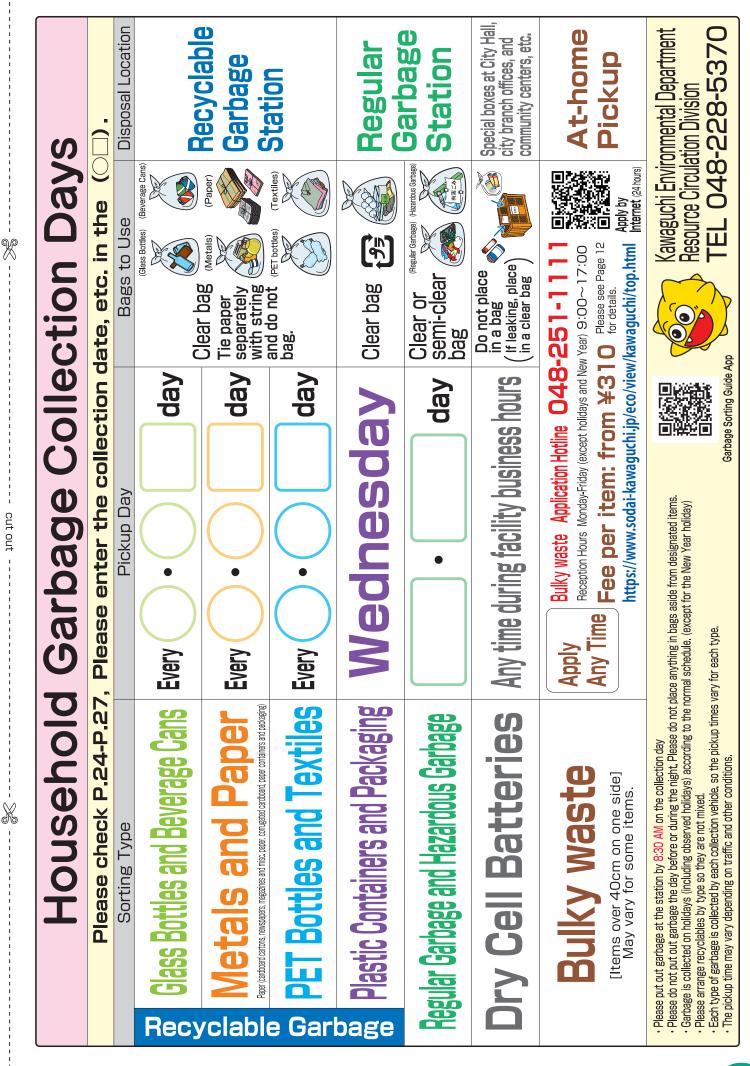

Editing/Publishing Kawaguchi Environmental Department Resource Circulation Division Revised in March 2025.

To promote recycling, Kawaguchi City divides trash into 5 categories as shown on the right-hand page: regular garbage, hazardous garbage, recyclable garbage, dry cell batteries, and oversize garbage. In addition to this, please separate recyclable garbage into 7 types: glass bottles, beverage cans, metals, paper, PET bottles, textiles, and plastic containers and packaging. Garbage is collected on the collection days specified for each address. We appreciate your cooperation in properly sorting and disposing of garbage.

| Sehold Garbage Collection Day Quid<br>Chart on P.24-P.27 indicate the order the da<br>ns that month's third Wednesday.<br>on the 15th. Likewise, "3rd Sunday"<br>s on the 20th. Please pay attention t<br>night falls on different week.<br>(Example Calendar)<br>Sun Mon Tue W<br>5 6 7 13<br>12 13 14<br>19 20 21 2<br>26 27 28 2                                                                                                                                                                                                                                                                                                                                                                                                                                                                                                                                                                                                                                                                                                                                                                                                                                                                                                              | <b>her Important Notes</b><br>Garbage is collected on holidays as well (including observed holidays. except for the New Year holiday)<br>During the 5th week of the month (the 29th, 30th, and 31st on the example calendar), we will collect<br>regular garbage. hazardous garbage. and plastic containers and packaging. Other recyclables are not collected. | Other Important Notes <ol> <li>Garbage is collected on holidays as well (including observed holidays. except for the New Year holiday)</li> <li>During the 5th week of the month (the 29th, 30th, and 31st on the example calendar), we will collect</li> </ol> |           |         |         |            |                 |                                                                                            |
|--------------------------------------------------------------------------------------------------------------------------------------------------------------------------------------------------------------------------------------------------------------------------------------------------------------------------------------------------------------------------------------------------------------------------------------------------------------------------------------------------------------------------------------------------------------------------------------------------------------------------------------------------------------------------------------------------------------------------------------------------------------------------------------------------------------------------------------------------------------------------------------------------------------------------------------------------------------------------------------------------------------------------------------------------------------------------------------------------------------------------------------------------------------------------------------------------------------------------------------------------|-----------------------------------------------------------------------------------------------------------------------------------------------------------------------------------------------------------------------------------------------------------------------------------------------------------------------------------------------------------------|-----------------------------------------------------------------------------------------------------------------------------------------------------------------------------------------------------------------------------------------------------------------|-----------|---------|---------|------------|-----------------|--------------------------------------------------------------------------------------------|
| Annuel         How to Read the Household Garbage Collection Day Quick Chart on P.24-P.27 indicate the order the day occurs in the month.         Indicate the order the day occurs in the month.         ample "3rd Wednesday" means that month's third Wednesday.         example calendar, this falls on the 15th. Likewise, "3rd Sunday" means that month's unday. so in this case, it falls on the 20th. Please pay attention that even when         e both called "3rdday, it might falls on different week.         Example Calendar)         All you need to check each month       Sun       Mon       Tue       Wed       Thu       Fri       Sat         All you need to check each month       Sun       Mon       Tue       Wed       Thu       Fri       Sat         All you need to check each month       Sun       Mon       Tue       Wed       Thu       Fri       Sat         All you need to check each month       Sun       Mon       Tue       Wed       Thu       Fri       Sat         All you need to check each month       S       6       7       8       9       10       11         Is no collection of recyclable garbage       12       13       14       15       16       17       18       2       2       2 | •                                                                                                                                                                                                                                                                                                                                                               | <b>3</b>                                                                                                                                                                                                                                                        |           | 29      | 28      | 27         | 26              |                                                                                            |
| How to Read the Household Garbage Collection Day Quick Chart         Indicate the order the day occurs in the month.         Indicate the order the day occurs in the month.         ample "3rd Wednesday" means that month's third Wednesday.         example calendar, this falls on the 15th. Likewise, "3rd Sunday" means that month's unday. so in this case, it falls on the 20th. Please pay attention that even when e both called "3rdday, it might falls on different week.         Example Calendar)         All you need to check each month is thills on different week.         Sun       Mon       Tue       Wed       Thu       Fri       Sat         4       12       3       4       15       16       17       18         days (29th. 30th, 31st) are the "5thday" (5th week).                                                                                                                                                                                                                                                                                                                                                                                                                                                | 25                                                                                                                                                                                                                                                                                                                                                              |                                                                                                                                                                                                                                                                 | 23        | 22      | 21      | 20         | 19              | so there is no collection of recyclable garbage (except plastic containers and packaging). |
| How to Read the Household Garbage Collection Day Quick Chart         Indicate the order the day occurs in the month.         Indicate the order the day occurs in the month.         ample "3rd Wednesday" means that month's third Wednesday.         example calendar, this falls on the 15th. Likewise, "3rd Sunday" means that month's third wednesday.         e both called "3rdday, it might falls on different week.         Example Calendar)         All you need to check each month is which number it falls on!       Mon       Tue       Wed       Thu       Fri       Sat         5       6       7       8       9       10       11                                                                                                                                                                                                                                                                                                                                                                                                                                                                                                                                                                                             | 100                                                                                                                                                                                                                                                                                                                                                             | 17                                                                                                                                                                                                                                                              | 16        | 15      | 14      | <b>1</b> 3 | 10              | These 3 days (29th, 30th, 31st) are the "5thday" (5th week),                               |
| An one of the Section Day Quick Chart on P.24-P.27 indicate the order the day occurs in the month.         Instead on the Collection Day Quick Chart on P.24-P.27 indicate the order the day occurs in the month.         Imple "3rd Wednesday" means that month's third Wednesday.         example calendar, this falls on the 15th. Likewise, "3rd Sunday" means that month's unday. so in this case, it falls on the 20th. Please pay attention that even when e both called "3rdday, it might falls on different week.         Example Calendar)         All you need to check each month is tails on!         •       •         •       •         •       •         •       1         2       3         •       •                                                                                                                                                                                                                                                                                                                                                                                                                                                                                                                           |                                                                                                                                                                                                                                                                                                                                                                 | 10                                                                                                                                                                                                                                                              | ဖ         | ω       | 7       | တ          | IJ              |                                                                                            |
| Group         How to Read the Household Garbage Collection Day Quick Chart on P.24-P.27 indicate the order the day occurs in the month.         Isted on the Collection Day Quick Chart on P.24-P.27 indicate the order the day occurs in the month.         ample "3rd Wednesday" means that month's third Wednesday.         example calendar, this falls on the 15th. Likewise, "3rd Sunday" means that month's unday. so in this case, it falls on the 20th. Please pay attention that even when e both called "3rdday, it might falls on different week.         (Example Calendar)         Sun Mon Tue Wed Thu Fri Sat                                                                                                                                                                                                                                                                                                                                                                                                                                                                                                                                                                                                                     | 4                                                                                                                                                                                                                                                                                                                                                               | ω                                                                                                                                                                                                                                                               | N         | _       | •       | •          | •               | All you need to check each month                                                           |
| How to Read the Household Garbage Collection Day Quick Chart<br>Iisted on the Collection Day Quick Chart on P.24-P.27 indicate the order the day occurs in the month.<br>ample "3rd Wednesday" means that month's third Wednesday.<br>example calendar, this falls on the 15th. Likewise, "3rd Sunday" means that month's<br>unday. so in this case, it falls on the 20th. Please pay attention that even when<br>'e both called "3rdday, it might falls on different week.<br>(Example Calendar)                                                                                                                                                                                                                                                                                                                                                                                                                                                                                                                                                                                                                                                                                                                                                | Sat                                                                                                                                                                                                                                                                                                                                                             | Fr:                                                                                                                                                                                                                                                             | Thu       | Wed     | Tue     | Mon        | Sun             |                                                                                            |
| How to Read the Household Garbage Collection Day Quick Chart<br>listed on the Collection Day Quick Chart on P.24-P.27 indicate the order the day occurs in the month.<br>ample "3rd Wednesday" means that month's third Wednesday.<br>example calendar, this falls on the 15th. Likewise, "3rd Sunday" means that month's<br>unday. so in this case, it falls on the 20th. Please pay attention that even when                                                                                                                                                                                                                                                                                                                                                                                                                                                                                                                                                                                                                                                                                                                                                                                                                                   |                                                                                                                                                                                                                                                                                                                                                                 | -                                                                                                                                                                                                                                                               | _         |         | lendar) | week       | ferent<br>(Exam | they are both called "3rdday, it might falls on dif                                        |
| How to Read the Household Garbage Collection Day Quick Chart<br>listed on the Collection Day Quick Chart on P.24-P.27 indicate the order the day occurs in the month.<br>ample "3rd Wednesday" means that month' s third Wednesday.<br>example calendar, this falls on the 15th. Likewise, "3rd Sunday" means that month' s                                                                                                                                                                                                                                                                                                                                                                                                                                                                                                                                                                                                                                                                                                                                                                                                                                                                                                                      |                                                                                                                                                                                                                                                                                                                                                                 | vhen                                                                                                                                                                                                                                                            | even v    | n that  | tentior | oay at     | lease           | third Sunday. so in this case, it falls on the 20th. P                                     |
| How to Read the Household Garbage Collection Day Quick Chart<br>listed on the Collection Day Quick Chart on P.24-P.27 indicate the order the day occurs in the month.<br>ample "3rd Wednesday" means that month's third Wednesday.                                                                                                                                                                                                                                                                                                                                                                                                                                                                                                                                                                                                                                                                                                                                                                                                                                                                                                                                                                                                               | ith' s                                                                                                                                                                                                                                                                                                                                                          | at mon                                                                                                                                                                                                                                                          | ans tha   | y" mea  | Sunda   | "3rd       | ewise,          | On the example calendar, this falls on the 15th. Lik                                       |
| How to Read the Household Garbage Collection Day Quick Chart<br>listed on the Collection Day Quick Chart on P.24-P.27 indicate the order the day occurs in the month.                                                                                                                                                                                                                                                                                                                                                                                                                                                                                                                                                                                                                                                                                                                                                                                                                                                                                                                                                                                                                                                                            |                                                                                                                                                                                                                                                                                                                                                                 |                                                                                                                                                                                                                                                                 |           |         | esday.  | Wedn       | third           | For example "3rd Wednesday" means that month' s                                            |
| How to Read the Household Garbage Collection Day Quick Chart                                                                                                                                                                                                                                                                                                                                                                                                                                                                                                                                                                                                                                                                                                                                                                                                                                                                                                                                                                                                                                                                                                                                                                                     | th.                                                                                                                                                                                                                                                                                                                                                             | he mon:                                                                                                                                                                                                                                                         | curs in t | day occ | der the | • the or   | indicate        | Days listed on the Collection Day Quick Chart on P.24-P.27                                 |
|                                                                                                                                                                                                                                                                                                                                                                                                                                                                                                                                                                                                                                                                                                                                                                                                                                                                                                                                                                                                                                                                                                                                                                                                                                                  |                                                                                                                                                                                                                                                                                                                                                                 |                                                                                                                                                                                                                                                                 | hart      | uick Cl | Day Qu  | ction      | Colle           | How to Read the Household Garbage                                                          |
|                                                                                                                                                                                                                                                                                                                                                                                                                                                                                                                                                                                                                                                                                                                                                                                                                                                                                                                                                                                                                                                                                                                                                                                                                                                  |                                                                                                                                                                                                                                                                                                                                                                 |                                                                                                                                                                                                                                                                 |           |         |         |            |                 | cut out                                                                                    |

# Items to be taken out at the Regular Garbage Station

**Regular Garbage** 

Please refer to P.24-P.27 for collection schedule.

# Items to be taken out to the Recyclable Garbage Station

Please refer to P.24-P.27 for collection schedule.