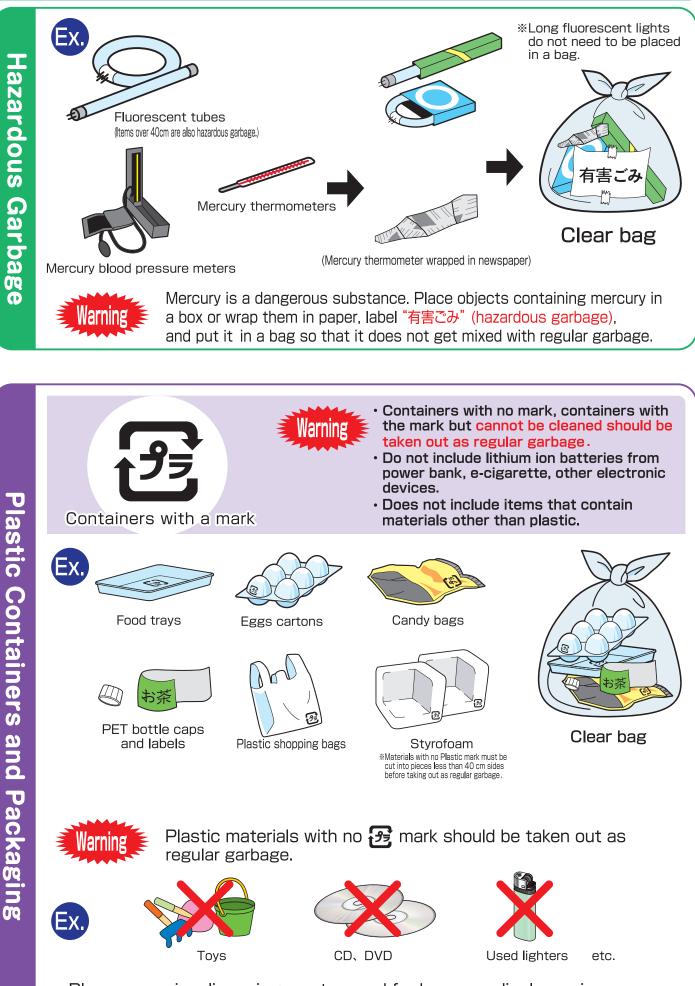

# Items to be taken out to the Recyclable Garbage Station

# Items to be taken out to the Recyclable Garbage Station

for Promotion of Effective Utilization of Resources, and help consumers to sort and dispose of garbage.

Paper