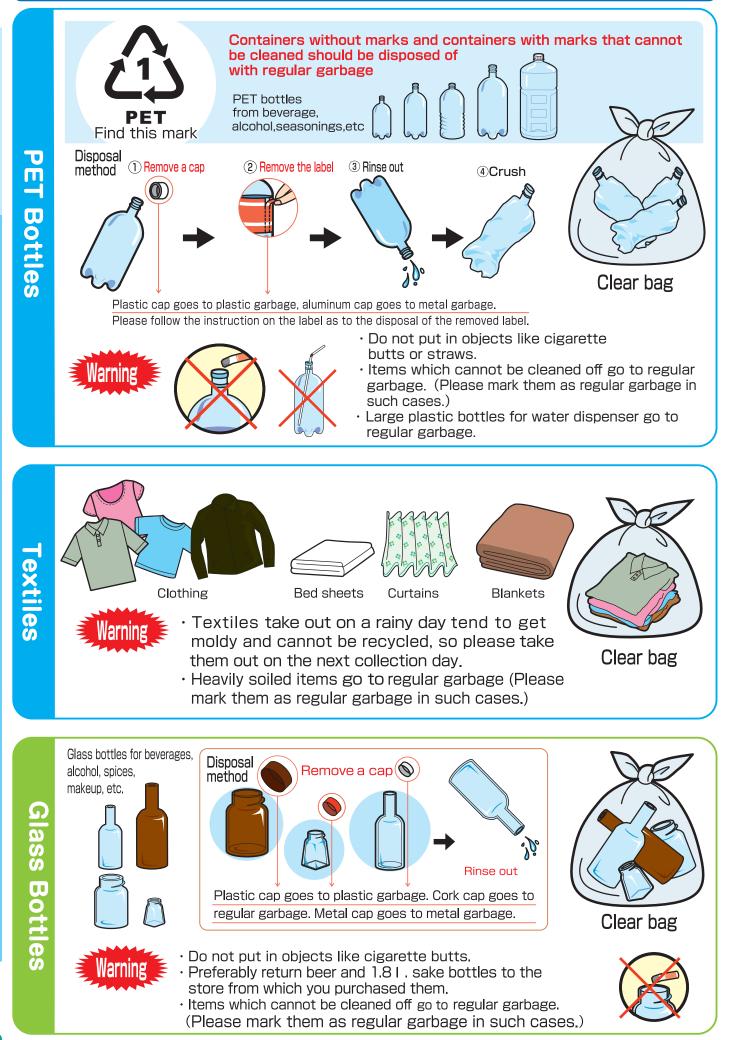

# Items to be taken out to the Recyclable Garbage Station

Please refer to P.24-P.27 for collection schedule.

# Items to be taken out to the Recyclable Garbage Station

# Items to be taken out to the Recyclable Garbage Station

for Promotion of Effective Utilization of Resources, and help consumers to sort and dispose of garbage.

Paper