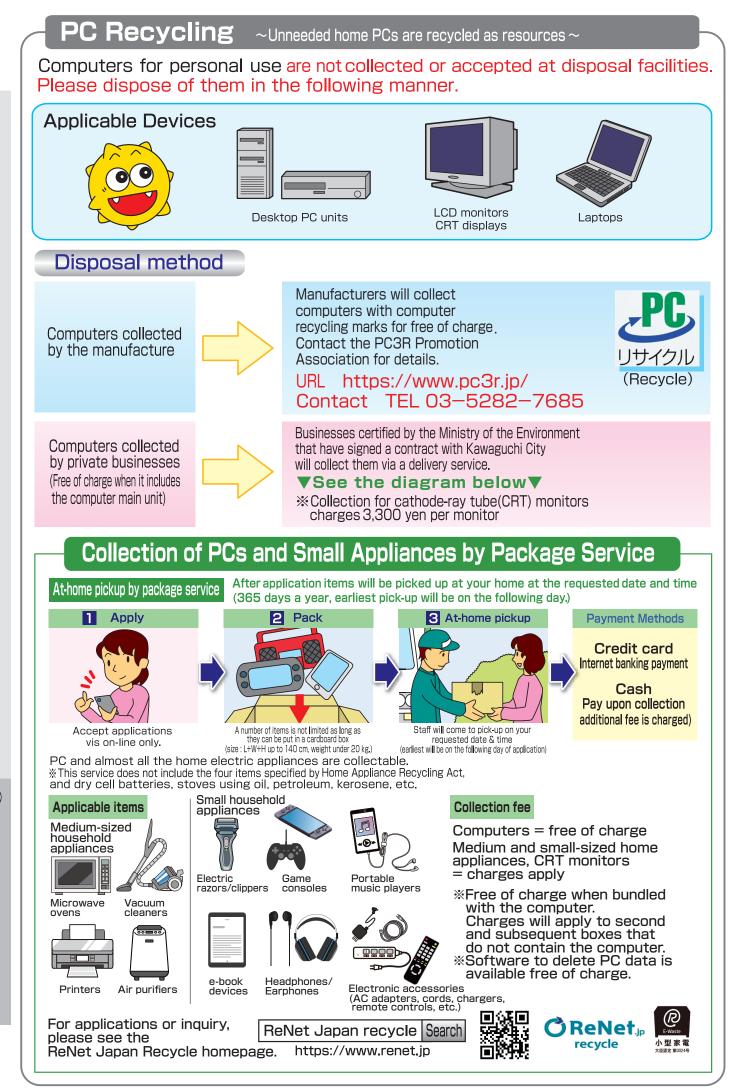

# How to dispose of CFC gas products

1. Example of CFC gas products

Dehumidifiers, chillers and water dispenser, etc containing CFC gas.

#### 2. How to check if products use CFC gas

Products containing CFC gas will be labeled with "refrigerant gas",

"CFC gas", "R-134a", or "HCFC-22", etc.

#### 3. Disposal

·Check with the manufacturer or distributor to see if they offer trade-ins or a collection service. Contact ReNet Japan to request collection and disposal.

(The total of the length, width and depth of the box containing the product does not exceed 140 centimeters and weight does not exceed 20 kilograms. Charges apply) ·Contact the Saitama Refrigeration and Air Conditioning Industry Association (048-883-7075) to request collection and disposal.(charges apply)

#### 4. Items accepted by Kawaguchi City

Only products with a CFC gas removal certificate issued by an operator referred by the Saitama **Refrigeration and Air Conditioning** Industry Association (048-883-7075) can be accepted.