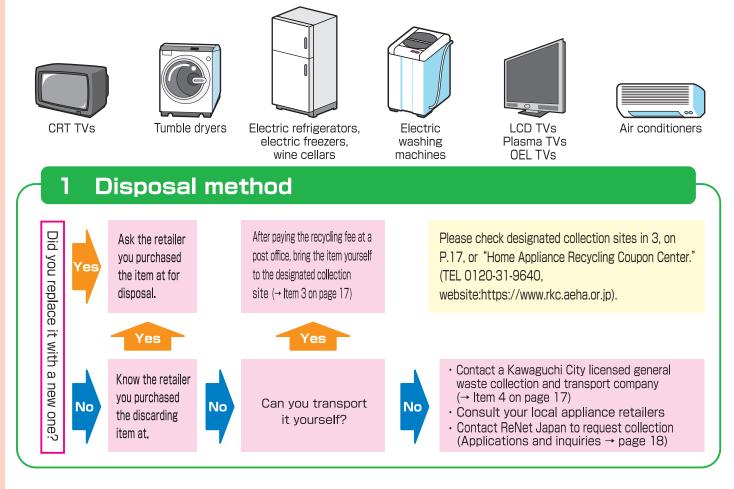

# Items to be taken out at the Regular Garbage Station

**Regular Garbage** 

Please refer to P.24-P.27 for collection schedule.

# Items to be taken out to the Recyclable Garbage Station

Please refer to P.24-P.27 for collection schedule.

# Items to be taken out to the Recyclable Garbage Station

# Items to be taken out to the Recyclable Garbage Station

for Promotion of Effective Utilization of Resources, and help consumers to sort and dispose of garbage.

Paper