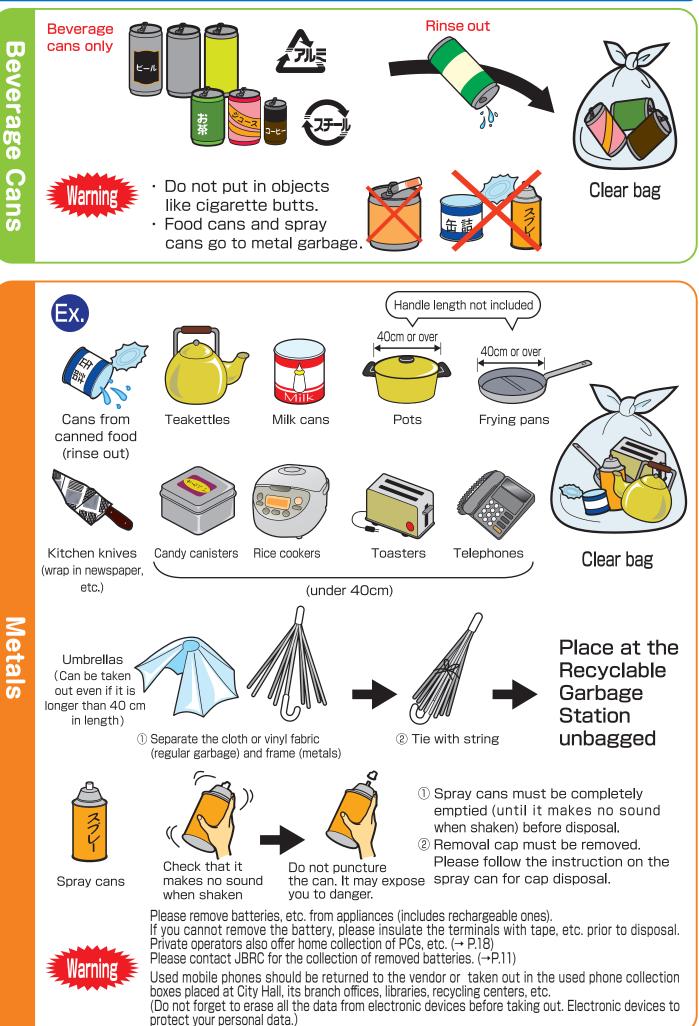

# Items to be taken out to the Recyclable Garbage Station

Please refer to P.24-P.27 for collection schedule.

# Items to be taken out to the Recyclable Garbage Station

# Items to be taken out to the Recyclable Garbage Station

for Promotion of Effective Utilization of Resources, and help consumers to sort and dispose of garbage.

Paper