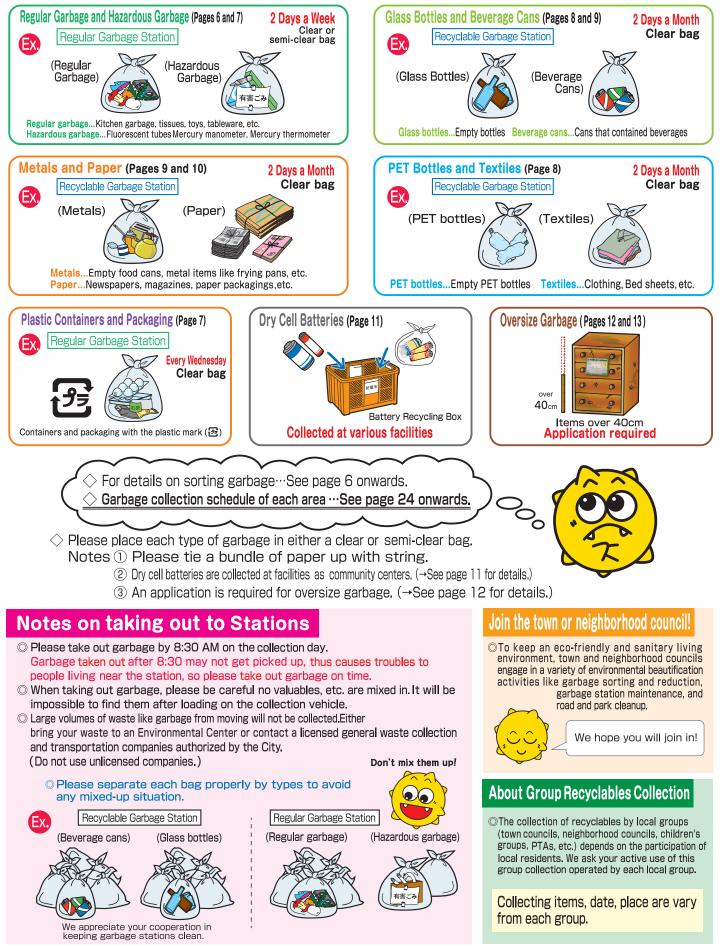

Editing/Publishing Kawaguchi Environmental Department Resource Circulation Division Revised in March 2025.

To promote recycling, Kawaguchi City divides trash into 5 categories as shown on the right-hand page: regular garbage, hazardous garbage, recyclable garbage, dry cell batteries, and oversize garbage. In addition to this, please separate recyclable garbage into 7 types: glass bottles, beverage cans, metals, paper, PET bottles, textiles, and plastic containers and packaging. Garbage is collected on the collection days specified for each address. We appreciate your cooperation in properly sorting and disposing of garbage.

# Items to be taken out at the Regular Garbage Station

**Regular Garbage** 

Please refer to P.24-P.27 for collection schedule.

# Items to be taken to the Regular Garbage Station

• Please wrap insulin syringes, etc. used for home medical care in paper and dispose of them as general garbage.

# Items to be taken out to the Recyclable Garbage Station

Please refer to P.24-P.27 for collection schedule.

# Items to be taken out to the Recyclable Garbage Station

# Items to be taken out to the Recyclable Garbage Station

for Promotion of Effective Utilization of Resources, and help consumers to sort and dispose of garbage.

Paper