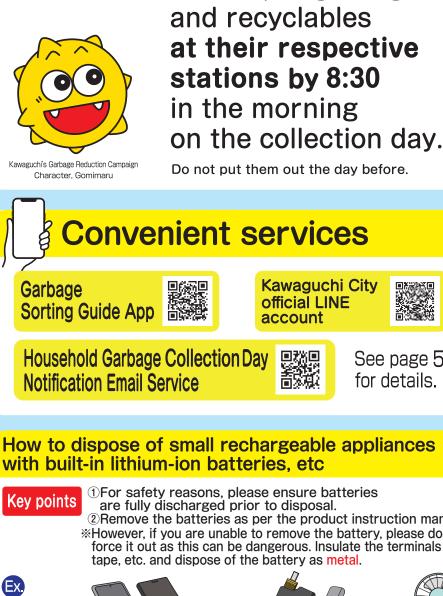

# Kawaguchi City Household Gar **Sorting and Taking**

| ty Haugahald Carbaga                                                                                                                                                                                                                                                                                                                                                                                                                                                                                                                                                                                                                                                                                                                                                                                                                                                                                                                                                                                                                                                                                                                                                                                                                                                                                                                                                                                                                                                                                                                                                                                                                                                                                                                                                                                                                                                                                                                                                                                                                                                                                                           | Web App                                                                                 |  |
|--------------------------------------------------------------------------------------------------------------------------------------------------------------------------------------------------------------------------------------------------------------------------------------------------------------------------------------------------------------------------------------------------------------------------------------------------------------------------------------------------------------------------------------------------------------------------------------------------------------------------------------------------------------------------------------------------------------------------------------------------------------------------------------------------------------------------------------------------------------------------------------------------------------------------------------------------------------------------------------------------------------------------------------------------------------------------------------------------------------------------------------------------------------------------------------------------------------------------------------------------------------------------------------------------------------------------------------------------------------------------------------------------------------------------------------------------------------------------------------------------------------------------------------------------------------------------------------------------------------------------------------------------------------------------------------------------------------------------------------------------------------------------------------------------------------------------------------------------------------------------------------------------------------------------------------------------------------------------------------------------------------------------------------------------------------------------------------------------------------------------------|-----------------------------------------------------------------------------------------|--|
| ty Household Garbage                                                                                                                                                                                                                                                                                                                                                                                                                                                                                                                                                                                                                                                                                                                                                                                                                                                                                                                                                                                                                                                                                                                                                                                                                                                                                                                                                                                                                                                                                                                                                                                                                                                                                                                                                                                                                                                                                                                                                                                                                                                                                                           | Web App.<br>Email Notification Service<br>Kawaguchi City official LINE account          |  |
| and Taking out                                                                                                                                                                                                                                                                                                                                                                                                                                                                                                                                                                                                                                                                                                                                                                                                                                                                                                                                                                                                                                                                                                                                                                                                                                                                                                                                                                                                                                                                                                                                                                                                                                                                                                                                                                                                                                                                                                                                                                                                                                                                                                                 | Regular garbage 6                                                                       |  |
| English(英語)                                                                                                                                                                                                                                                                                                                                                                                                                                                                                                                                                                                                                                                                                                                                                                                                                                                                                                                                                                                                                                                                                                                                                                                                                                                                                                                                                                                                                                                                                                                                                                                                                                                                                                                                                                                                                                                                                                                                                                                                                                                                                                                    | Hazardous garbage<br>Plastic containers and packaging <b>7</b>                          |  |
|                                                                                                                                                                                                                                                                                                                                                                                                                                                                                                                                                                                                                                                                                                                                                                                                                                                                                                                                                                                                                                                                                                                                                                                                                                                                                                                                                                                                                                                                                                                                                                                                                                                                                                                                                                                                                                                                                                                                                                                                                                                                                                                                | PET bottles<br>Textiles and glass bottles 8                                             |  |
| Please put garbage<br>and recyclables<br><b>at their respective</b>                                                                                                                                                                                                                                                                                                                                                                                                                                                                                                                                                                                                                                                                                                                                                                                                                                                                                                                                                                                                                                                                                                                                                                                                                                                                                                                                                                                                                                                                                                                                                                                                                                                                                                                                                                                                                                                                                                                                                                                                                                                            | Beverage cans<br>Metals 9                                                               |  |
| stations by 8:30<br>in the morning                                                                                                                                                                                                                                                                                                                                                                                                                                                                                                                                                                                                                                                                                                                                                                                                                                                                                                                                                                                                                                                                                                                                                                                                                                                                                                                                                                                                                                                                                                                                                                                                                                                                                                                                                                                                                                                                                                                                                                                                                                                                                             | Paper 10                                                                                |  |
| on the collection day.<br>Do not put them out the day before.                                                                                                                                                                                                                                                                                                                                                                                                                                                                                                                                                                                                                                                                                                                                                                                                                                                                                                                                                                                                                                                                                                                                                                                                                                                                                                                                                                                                                                                                                                                                                                                                                                                                                                                                                                                                                                                                                                                                                                                                                                                                  | Dry cell batteries<br>Notes on garbage disposal 🕕                                       |  |
| ient services                                                                                                                                                                                                                                                                                                                                                                                                                                                                                                                                                                                                                                                                                                                                                                                                                                                                                                                                                                                                                                                                                                                                                                                                                                                                                                                                                                                                                                                                                                                                                                                                                                                                                                                                                                                                                                                                                                                                                                                                                                                                                                                  | Oversize garbage<br>Self-hauling                                                        |  |
| Kawaguchi City                                                                                                                                                                                                                                                                                                                                                                                                                                                                                                                                                                                                                                                                                                                                                                                                                                                                                                                                                                                                                                                                                                                                                                                                                                                                                                                                                                                                                                                                                                                                                                                                                                                                                                                                                                                                                                                                                                                                                                                                                                                                                                                 | Fureai Collection (14)                                                                  |  |
| Collection Day                                                                                                                                                                                                                                                                                                                                                                                                                                                                                                                                                                                                                                                                                                                                                                                                                                                                                                                                                                                                                                                                                                                                                                                                                                                                                                                                                                                                                                                                                                                                                                                                                                                                                                                                                                                                                                                                                                                                                                                                                                                                                                                 | Items not accepted by the city<br>Fire extinguisher recycling                           |  |
| vice and for details.                                                                                                                                                                                                                                                                                                                                                                                                                                                                                                                                                                                                                                                                                                                                                                                                                                                                                                                                                                                                                                                                                                                                                                                                                                                                                                                                                                                                                                                                                                                                                                                                                                                                                                                                                                                                                                                                                                                                                                                                                                                                                                          | TV, Refrigerator, Freezer,<br>Washing machine, Tumble dryer, 16 • 17<br>Air conditioner |  |
| small rechargeable appliances<br>-ion batteries, etc                                                                                                                                                                                                                                                                                                                                                                                                                                                                                                                                                                                                                                                                                                                                                                                                                                                                                                                                                                                                                                                                                                                                                                                                                                                                                                                                                                                                                                                                                                                                                                                                                                                                                                                                                                                                                                                                                                                                                                                                                                                                           | PC recycling (18)                                                                       |  |
| reasons, please ensure batteries<br>scharged prior to disposal.<br>batteries as per the product instruction manual.<br>ou are unable to remove the battery, please do not<br>s this can be dangerous. Insulate the terminals with<br>I dispose of the battery as metal.                                                                                                                                                                                                                                                                                                                                                                                                                                                                                                                                                                                                                                                                                                                                                                                                                                                                                                                                                                                                                                                                                                                                                                                                                                                                                                                                                                                                                                                                                                                                                                                                                                                                                                                                                                                                                                                        | Commercial garbage (19)                                                                 |  |
| Electronic Portable                                                                                                                                                                                                                                                                                                                                                                                                                                                                                                                                                                                                                                                                                                                                                                                                                                                                                                                                                                                                                                                                                                                                                                                                                                                                                                                                                                                                                                                                                                                                                                                                                                                                                                                                                                                                                                                                                                                                                                                                                                                                                                            | Handy Sorting Guide 20~23                                                               |  |
| cigarettes Fans of Annual Control Cont | Collection Day<br>Quick Chart 24~27                                                     |  |