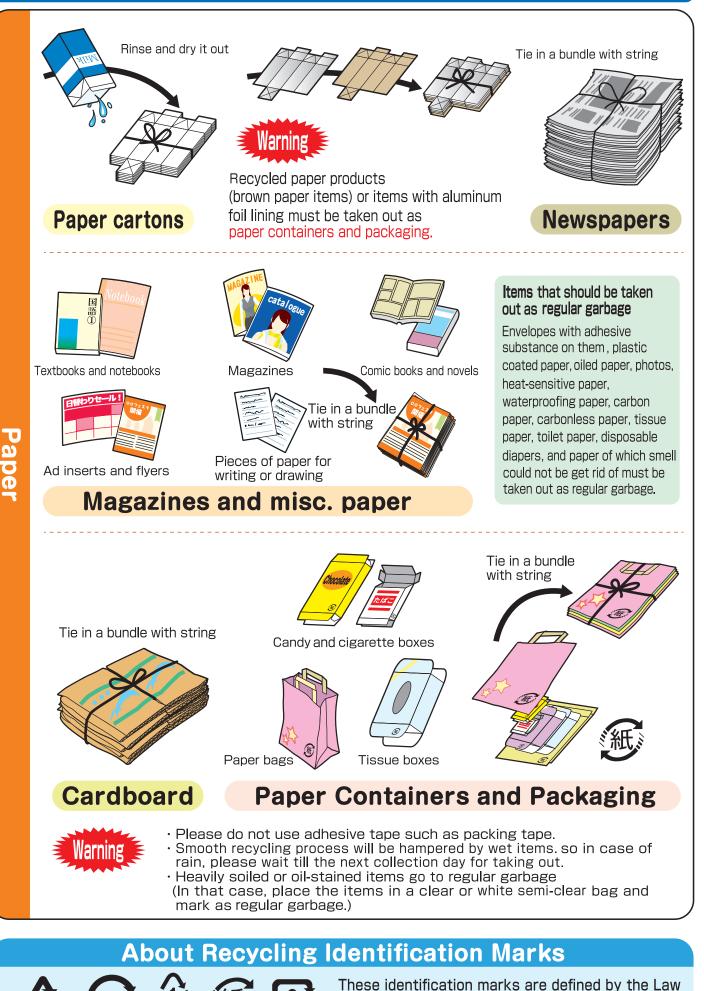

# Items to be taken out to the Recyclable Garbage Station

Please refer to P.24-P.27 for collection schedule.

# Items to be taken out to the Recyclable Garbage Station

# Items to be taken out to the Recyclable Garbage Station

for Promotion of Effective Utilization of Resources, and help consumers to sort and dispose of garbage.

Paper