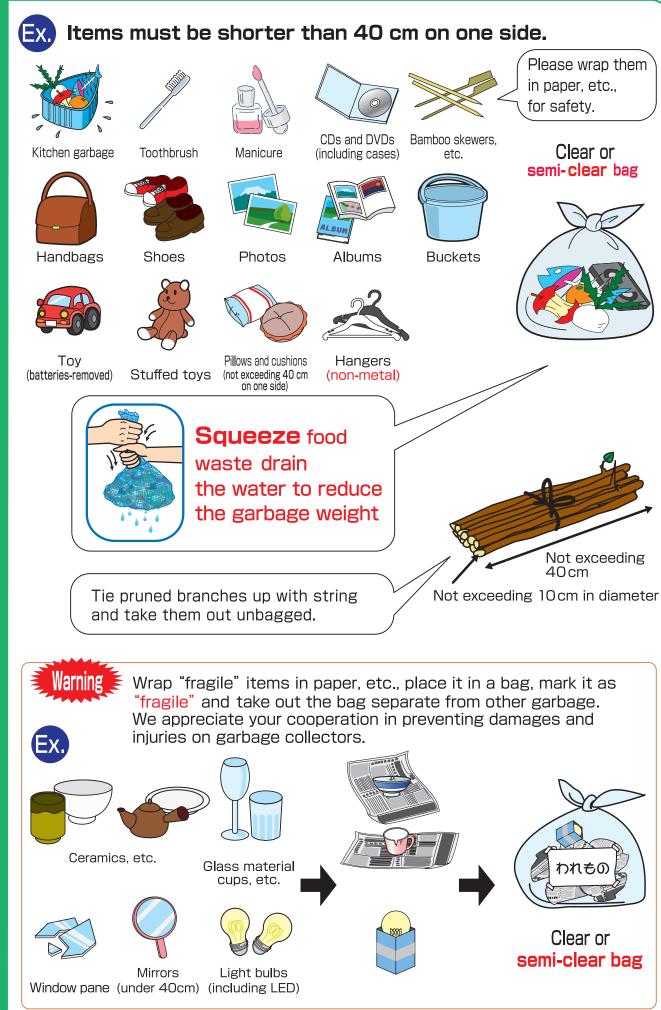

# **Bulky Waste**

Treet Items over 40cm on one side (furniture, bedding, other)

To apply J Bulky Waste Application Hotline Service Division TEL 048-251-1111

Monday-Friday (closed on national holidays and New Year holidays) 9:00~17:00

Bulky waste collection requires prior application.

- $\cdot$  Bulky waste will be collected in three days after your application, except for Saturday, Sunday, national holidays and New Year holidays.
- · We appreciate your understanding that lines tend to be crowded the day after holidays.
- Can accept up to 15 items per household each time. Note that there are items that require different disposing method and cannot be accepted by the City. Please check the list of items (P.15-23).
- $\boldsymbol{\cdot}$  Applications for some items are not done by Internet.
- Applications for sofa, bed, desk disposal are done only by phone, as the operator needs to know their current condition.