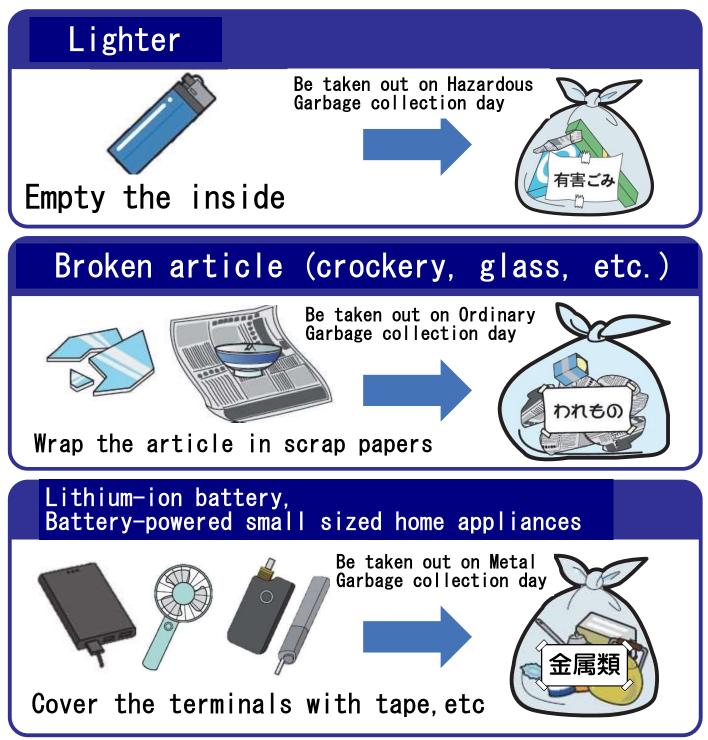

## [Urgent] Garbage Disposal that Requires Extra Attention

R7.1.21更新

We are afraid that we are still causing you a great deal of trouble and inconvenience from the fire occurred at Asahi-Kankyo Center. For the time being, we ask you to temporary change disposal method for certain items you were allowed to dispose as "Ordinary Garbage" in Kawaguchi city. As for "Lighter" and "Broken articles (crockery, glass, etc.), we need your cooperation in changing the disposal method to accommodate to the rules ordered by garbage incineration cooperating municipalities. It must be emphasized that we need you to follow the proper rule of Lithium-ion Battery disposal to prevent the outbreak of fire.